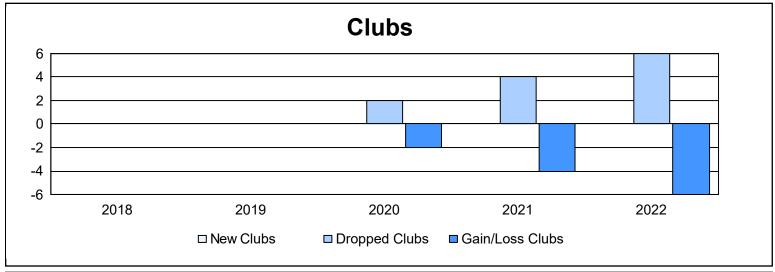

District 101 V As of June 2022 Cumulative

| Year      | New<br>Clubs | Dropped<br>Clubs | Gain/<br>Loss<br>Clubs | New<br>Members | Charter<br>Members | Reinstate<br>Members | Transfer<br>Members | Total<br>Member<br>Added | Total<br>Members<br>Dropped | Gain/<br>Loss<br>Members |
|-----------|--------------|------------------|------------------------|----------------|--------------------|----------------------|---------------------|--------------------------|-----------------------------|--------------------------|
| 2017-2018 | 0            | 0                | 0                      | 123            | 0                  | 2                    | 10                  | 135                      | 183                         | -48                      |
| 2018-2019 | 0            | 0                | 0                      | 101            | 2                  | 0                    | 19                  | 122                      | 191                         | -69                      |
| 2019-2020 | 0            | 2                | -2                     | 98             | 0                  | 3                    | 4                   | 105                      | 196                         | -91                      |
| 2020-2021 | 0            | 4                | -4                     | 43             | 1                  | 3                    | 21                  | 68                       | 272                         | -204                     |
| 2021-2022 | 0            | 6                | -6                     | 96             | 3                  | 14                   | 10                  | 123                      | 272                         | -149                     |
| Average   | 0            | 2                | -2                     | 92             | 1                  | 4                    | 13                  | 111                      | 223                         | -112                     |