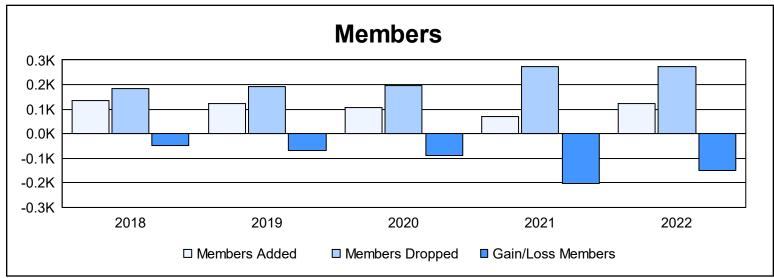

District 101 V As of June 2022 Cumulative

| Year      | New<br>Clubs | Dropped<br>Clubs | Gain/<br>Loss<br>Clubs | New<br>Members | Charter<br>Members | Reinstate<br>Members | Transfer<br>Members | Total<br>Member<br>Added | Total<br>Members<br>Dropped | Gain/<br>Loss<br>Members |
|-----------|--------------|------------------|------------------------|----------------|--------------------|----------------------|---------------------|--------------------------|-----------------------------|--------------------------|
| 2017-2018 | 0            | 0                | 0                      | 123            | 0                  | 2                    | 10                  | 135                      | 183                         | -48                      |
| 2018-2019 | 0            | 0                | 0                      | 101            | 2                  | 0                    | 19                  | 122                      | 191                         | -69                      |
| 2019-2020 | 0            | 2                | -2                     | 98             | 0                  | 3                    | 4                   | 105                      | 196                         | -91                      |
| 2020-2021 | 0            | 4                | -4                     | 43             | 1                  | 3                    | 21                  | 68                       | 272                         | -204                     |
| 2021-2022 | 0            | 6                | -6                     | 96             | 3                  | 14                   | 10                  | 123                      | 272                         | -149                     |
| Average   | 0            | 2                | -2                     | 92             | 1                  | 4                    | 13                  | 111                      | 223                         | -112                     |